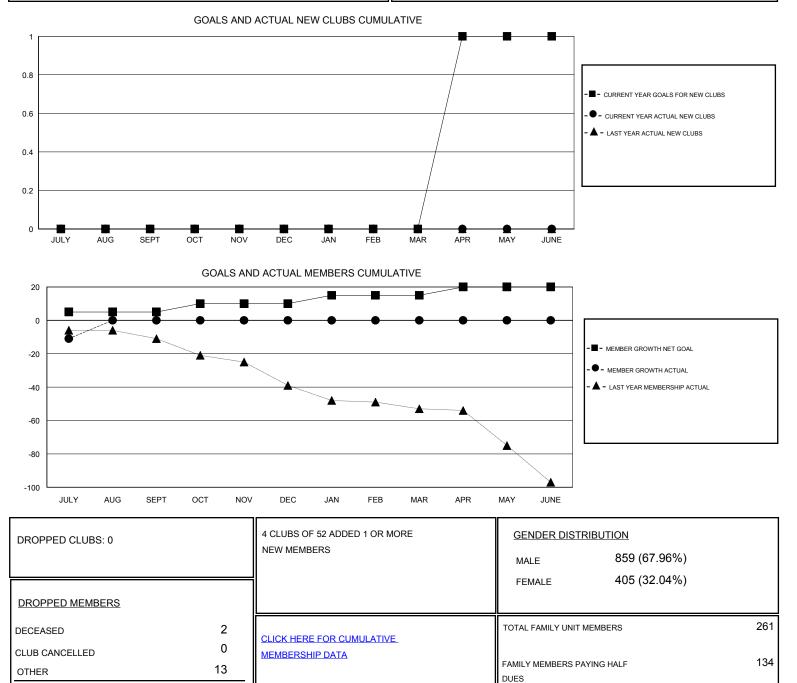

## District 20 Y

Results as of: 7/31/2019

| GMT:                  | LOCATION NEW YORK |           |               |                       |                           |                         | GMT CA                                             |
|-----------------------|-------------------|-----------|---------------|-----------------------|---------------------------|-------------------------|----------------------------------------------------|
| Clubs                 |                   |           |               | Members               |                           |                         |                                                    |
| RESULTS FOR 2019-2020 |                   |           |               | RESULTS FOR 2019-2020 |                           |                         |                                                    |
| QUARTER               | NEW CLUB GOAL     | NEW CLUBS | DROPPED CLUBS | QUARTER               | MEMBER GROWTH NET<br>GOAL | MEMBER GROWTH<br>ACTUAL | DROPPED<br>MEMBERS ACTUAL<br>(including transfers) |
| JULY/AUG/SEPT         | 0                 | 0         | 0             | JULY/AUG/SEPT         | 5                         | 5                       | 15                                                 |
| OCT/NOV/DEC           | 0                 | 0         | 0             | OCT/NOV/DEC           | 5                         | 0                       | 0                                                  |
| JAN/FEB/MAR           | 0                 | 0         | 0             | JAN/FEB/MAR           | 5                         | 0                       | 0                                                  |
| APR/MAY/JUNE          | 1                 | 0         | 0             | APR/MAY/JUNE          | 5                         | 0                       | 0                                                  |